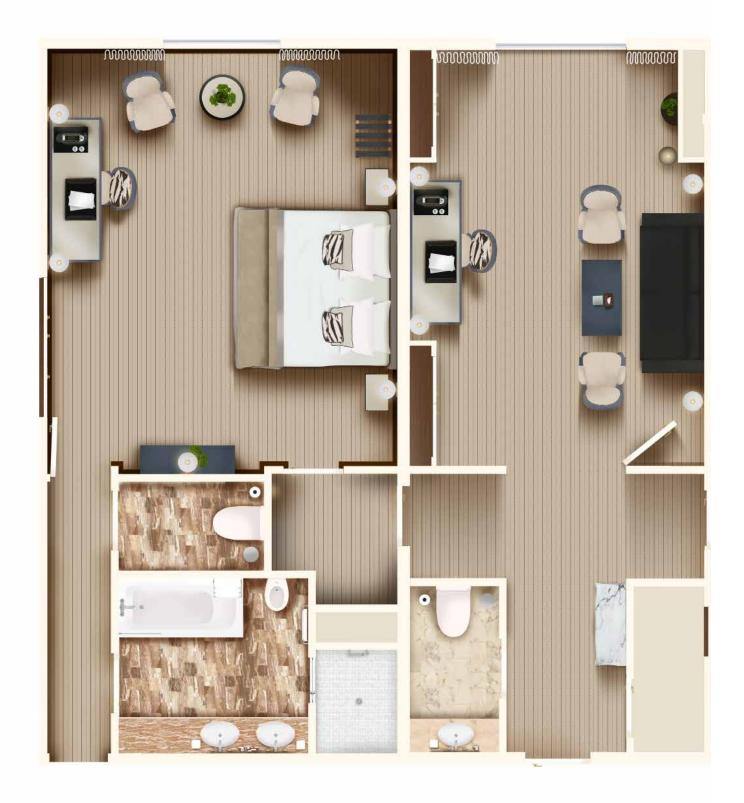

Our Deluxe Sea View Suites offer a pleasant and spacious lounge separate from the bedroom as well as a brand new dream bathroom.

## DELUXE SEA VIEW SUITE

- Surface area: approximatelγ 645 sq ft
- View on the sea
- Room capacitγ: 4 persons
- Babγ care accessories
- Bathrobe/slippers
- $\not\triangleleft$  Iron and ironing board
- 😒 🛛 Nespresso coffee machine
- 📥 🛛 Welcome traγ
- Pets allowed against paγment
- Free wi-fi internet