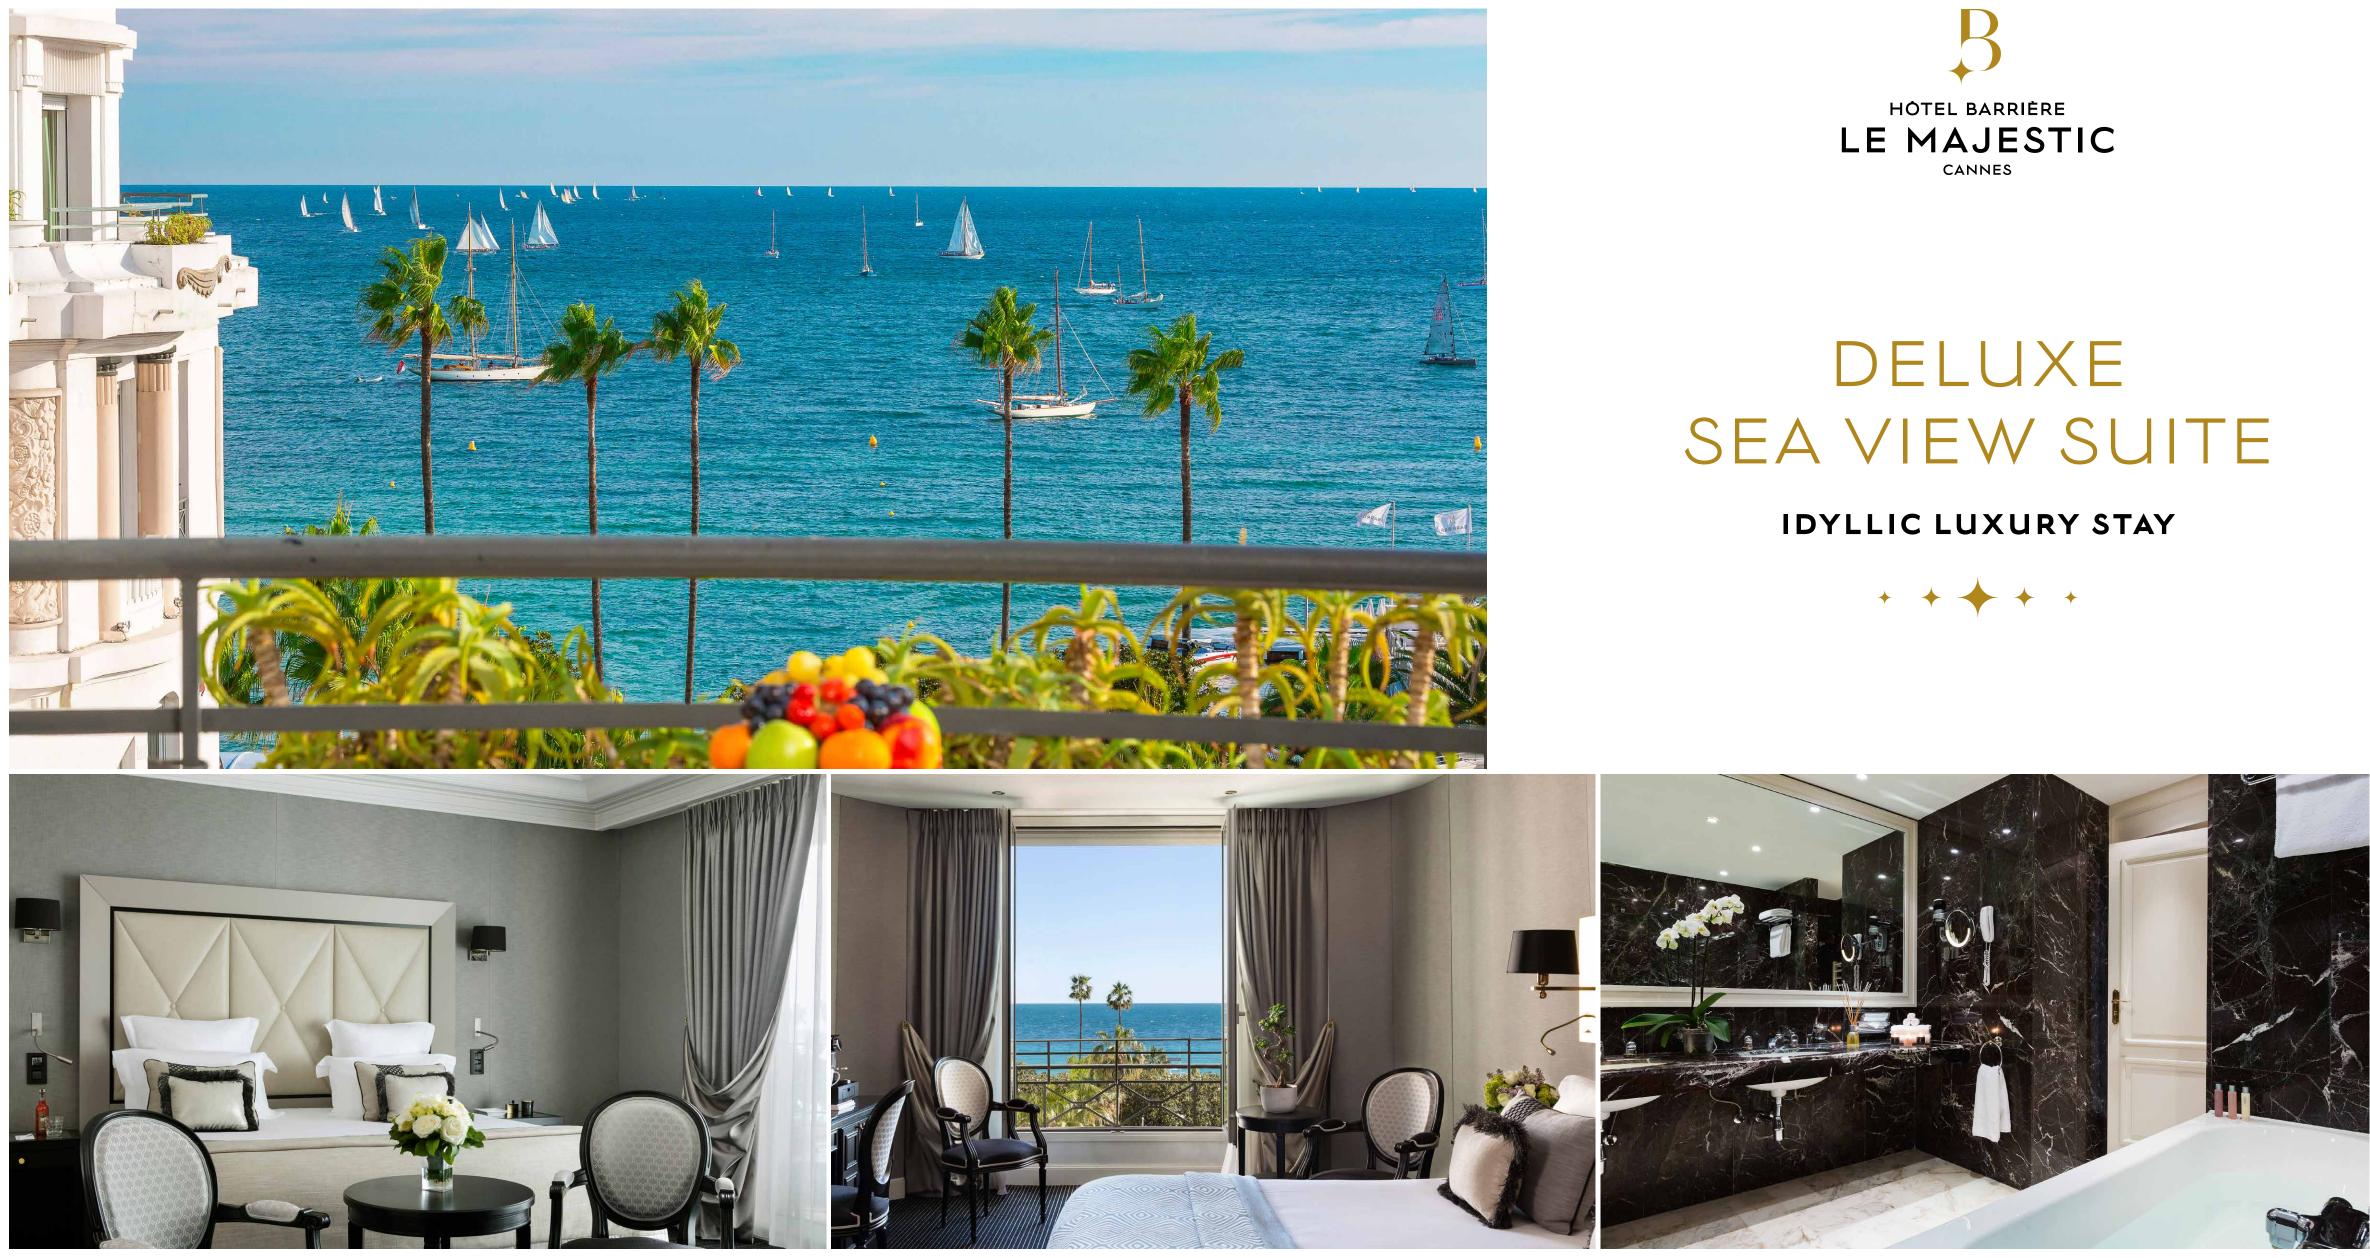

Our Deluxe Sea View Suites offer a pleasant and spacious lounge separate from the bedroom as well as a brand new dream bathroom.

## DELUXE SEA VIEW SUITE

- Surface area: approximatelγ 645 sq ft
- View on the sea
- Room capacitγ: 4 persons
- Babγ care accessories
- Bathrobe/slippers
- $\not\triangleleft$  Iron and ironing board
- 😒 🛛 Nespresso coffee machine
- 📥 🛛 Welcome traγ
- Pets allowed against paγment
- Free wi-fi internet